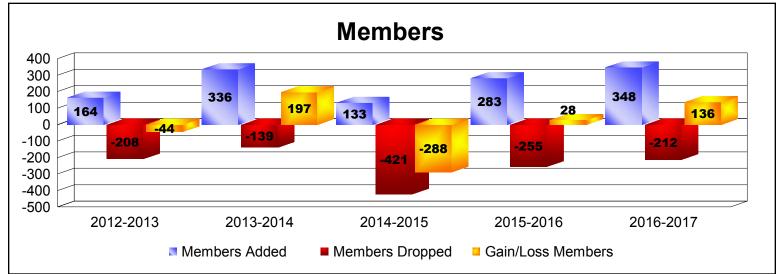

District LA 3

As of June 2017 Cumulative

| Year      | New<br>Clubs | Dropped<br>Clubs | Gain/<br>Loss<br>Clubs | New<br>Members | Charter<br>Members | Reinstate<br>Members | Transfer<br>Members | Total<br>Member<br>Added | Total<br>Members<br>Dropped | Gain/<br>Loss<br>Members |
|-----------|--------------|------------------|------------------------|----------------|--------------------|----------------------|---------------------|--------------------------|-----------------------------|--------------------------|
| 2012-2013 | 1            | -1               | 0                      | 125            | 25                 | 2                    | 12                  | 164                      | -208                        | -44                      |
| 2013-2014 | 5            | 0                | 5                      | 221            | 111                | 1                    | 3                   | 336                      | -139                        | 197                      |
| 2014-2015 | 0            | -7               | -7                     | 115            | 5                  | 8                    | 5                   | 133                      | -421                        | -288                     |
| 2015-2016 | 3            | -3               | 0                      | 182            | 83                 | 13                   | 5                   | 283                      | -255                        | 28                       |
| 2016-2017 | 2            | 0                | 2                      | 225            | 70                 | 50                   | 3                   | 348                      | -212                        | 136                      |
| Average   | 2            | -2               | 0                      | 174            | 59                 | 15                   | 6                   | 253                      | -247                        | 6                        |