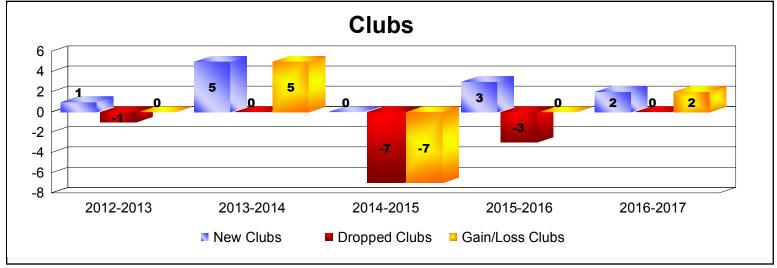

District LA 3

As of June 2017 Cumulative

| Year      | New<br>Clubs | Dropped<br>Clubs | Gain/<br>Loss<br>Clubs | New<br>Members | Charter<br>Members | Reinstate<br>Members | Transfer<br>Members | Total<br>Member<br>Added | Total<br>Members<br>Dropped | Gain/<br>Loss<br>Members |
|-----------|--------------|------------------|------------------------|----------------|--------------------|----------------------|---------------------|--------------------------|-----------------------------|--------------------------|
| 2012-2013 | 1            | -1               | 0                      | 125            | 25                 | 2                    | 12                  | 164                      | -208                        | -44                      |
| 2013-2014 | 5            | 0                | 5                      | 221            | 111                | 1                    | 3                   | 336                      | -139                        | 197                      |
| 2014-2015 | 0            | -7               | -7                     | 115            | 5                  | 8                    | 5                   | 133                      | -421                        | -288                     |
| 2015-2016 | 3            | -3               | 0                      | 182            | 83                 | 13                   | 5                   | 283                      | -255                        | 28                       |
| 2016-2017 | 2            | 0                | 2                      | 225            | 70                 | 50                   | 3                   | 348                      | -212                        | 136                      |
| Average   | 2            | -2               | 0                      | 174            | 59                 | 15                   | 6                   | 253                      | -247                        | 6                        |