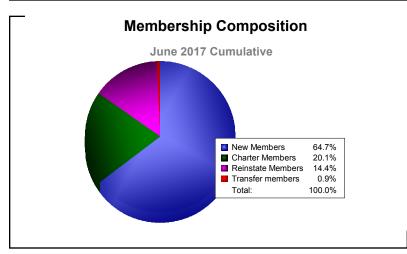

District LA 3

As of June 2017 Cumulative

| Year      | New<br>Clubs | Dropped<br>Clubs | Gain/<br>Loss<br>Clubs | New<br>Members | Charter<br>Members | Reinstate<br>Members | Transfer<br>Members | Total<br>Member<br>Added | Total<br>Members<br>Dropped | Gain/<br>Loss<br>Members |
|-----------|--------------|------------------|------------------------|----------------|--------------------|----------------------|---------------------|--------------------------|-----------------------------|--------------------------|
| 2012-2013 | 1            | -1               | 0                      | 125            | 25                 | 2                    | 12                  | 164                      | -208                        | -44                      |
| 2013-2014 | 5            | 0                | 5                      | 221            | 111                | 1                    | 3                   | 336                      | -139                        | 197                      |
| 2014-2015 | 0            | -7               | -7                     | 115            | 5                  | 8                    | 5                   | 133                      | -421                        | -288                     |
| 2015-2016 | 3            | -3               | 0                      | 182            | 83                 | 13                   | 5                   | 283                      | -255                        | 28                       |
| 2016-2017 | 2            | 0                | 2                      | 225            | 70                 | 50                   | 3                   | 348                      | -212                        | 136                      |
| Average   | 2            | -2               | 0                      | 174            | 59                 | 15                   | 6                   | 253                      | -247                        | 6                        |